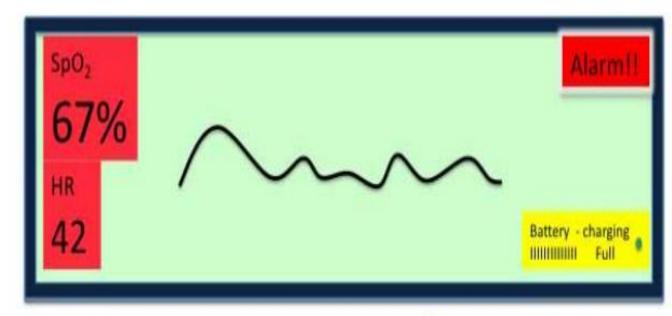

### RAPID RESPONSE TEAMS (RRT) in HOSPITALS

1-Change in Heart Rate

3- Change in Respiratory Rate

5- Signs of Hemorrhage

2- Change in Oxygenation

4- Change in Blood Pressure

6- Decrease in Urine Output

7-Decreased level of consciousness/ Onset of agitation/ Delirium, or Seizures

# **National Early Warning Score**

| National Early Warning Score (NEWS)* |       |          |             |             |             |           |            |
|--------------------------------------|-------|----------|-------------|-------------|-------------|-----------|------------|
| PHYSIOLOGICAL<br>PARAMETERS          | 3     | 2        | 1           | 0           | 1           | 2         | 3          |
| Respiration Rate                     | ≤8    |          | 9 - 11      | 12 - 20     |             | 21 - 24   | ≥25        |
| Oxygen<br>Saturations                | ≤91   | 92 - 93  | 94 - 95     | ≥96         |             |           |            |
| Any Supplemental Oxygen              |       | Yes      |             | No          |             |           |            |
| Temperature                          | ≤35.0 |          | 35.1 - 36.0 | 36.1 - 38.0 | 38.1 - 39.0 | ≥39.1     |            |
| Systolic BP                          | ≤90   | 91 - 100 | 101 - 110   | 111 - 219   |             |           | ≥220       |
| Heart Rate                           | ≤40   |          | 41 - 50     | 51 - 90     | 91 - 110    | 111 - 130 | ≥131       |
| Level of<br>Consciousness            |       |          |             | А           |             |           | V, P, or U |

## EARLY WARNING SCORING

MEWS: Physiological changes detected by a number of parameters can provide a more obvious and specific clinical picture of deterioration or instability before any one of them alone could detect this.