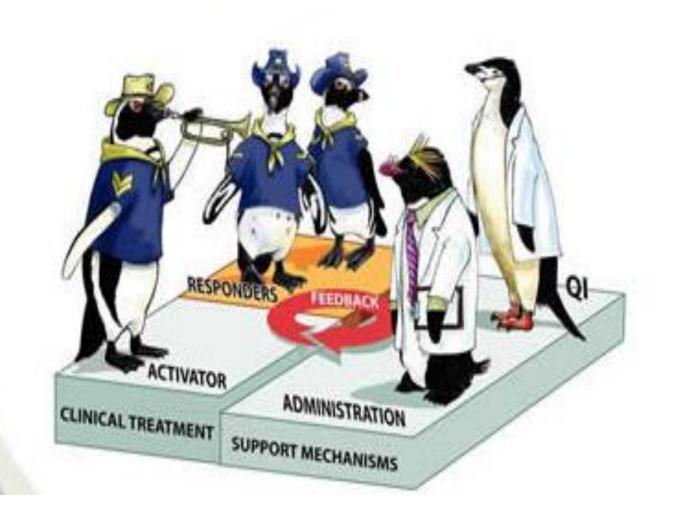

# **RRS Structure**

# **Activators & Responders**

- Activator(s) are responsible for calling the Responder(s) if a patient meets the calling criteria
- Responders must reinforce the Activator(s) for calling:

"Why did you call?" vs. "Thank you for calling. What is the situation?"

Remember: There are no "bad calls"!