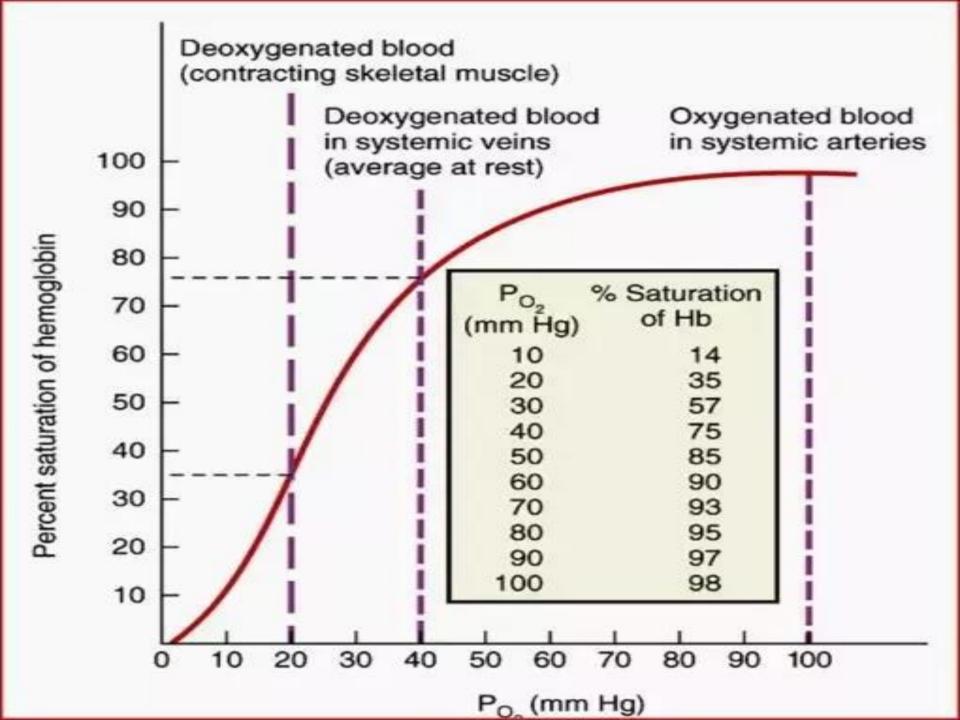

#### Breathing:

- Apnea
- 2. Hypoxemia:
  - SpO2 < 90%</li>
  - SpO2 < 60% for children with cyanotic heart disease</li>
- Moderate to sever respiratory distress
- Tachypnoea
  - 1. 0 -3 months > 60
  - 3 − 12 months > 50
  - I − 4 years > 40
  - Over 5 years > 30