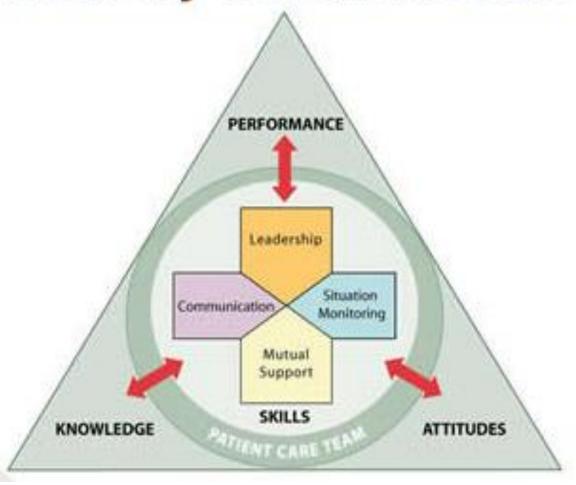

Confused |           | Alert     | Voice   | Pain    | Uncons. |

## PEDIATRIC CRITERIA FOR CALLING RRT

### Airway threat:

#### Breathing:

- Apnea
- 2. Hypoxemia:
  - SpO2 < 90%</li>
  - SpO2 < 60% for children with cyanotic heart disease</li>
- Moderate to sever respiratory distress
- Tachypnoea
  - 1. 0 -3 months > 60
  - 3 − 12 months > 50
  - I − 4 years > 40
  - Over 5 years > 30

#### Circulation:

#### Heart rate:

- < 1 year 100 180</p>
- 1-4 years 90 160
- 5 12 years 80 140
- 12 years 60 130

# Pediatric criteria for calling RRT

### 2. Hypotension: (systolic BP)

```
< 3 months < 50
```

$$4 - 12 \text{ months} < 60$$

$$1 - 4 \text{ years } < 70$$

$$5 - 12 \text{ years } < 80$$

### 4. Neurological:

Acute change in mental status

Seizures

# **Necessary Teamwork Skills**





## Costs of RRT

Special remunerations of the RRT members

Costs of staff education





## **Benefits of RRT**

- Improved patient safety and shorter hospital stays
- Fewer code blues and fewer transfers to ICU
- Increased awareness by nurses of signs and symptoms leading to deterioration in a patient's condition
- Decline in hospital mortality and morbidity
- Avoidance of pain and suffering
- Increased satisfaction of patients
- Increased job satisfaction among nurses

## Scientific Evidence that RRTs help

- 50% reduction in the occurrence of cardiac arrest outside the ICU
  - (Buist, M.D. et al. Effects of a medical emergency team on reduction of incidence of and mortality from unexpected cardiac arrests in hospital: preliminary study. BMJ 2002;324:1-6)
- 17% decrease in the incide