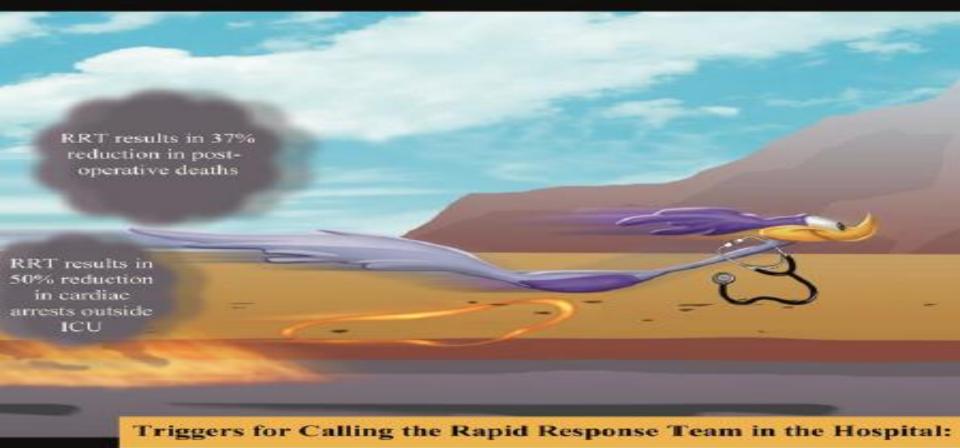

## Scientific Evidence that RRTs help

- 50% reduction in the occurrence of cardiac arrest outside the ICU
  - (Buist, M.D. et al. Effects of a medical emergency team on reduction of incidence of and mortality from unexpected cardiac arrests in hospital: preliminary study. BMJ 2002;324:1-6)
- 17% decrease in the incidence of cardiopulmonary arrests (6.5 vs 5.4 per 1000 admissions)
  - (DeVita, M.A. et al. Use of medical emergency team responses to reduce hospital cardiopulmonary arrests. Quality and Safety in Health Care 2004;13(4):251-254)
- Severe postoperative adverse events (i.e., respiratory failure, stroke, severe sepsis, acute renal failure) were reduced by 58%, emergency ICU admissions were reduced by 44%, postoperative deaths were reduced by 37%, and mean duration of hospital stay decreased from 23.8 to 19.8 days in surgical patients
  - (Bellomo, R. et al. Prospective controlled trial of effect of medical emergency team on postoperative morbidity and mortality rates. Critical Care Medicine 2004;32:916-921)