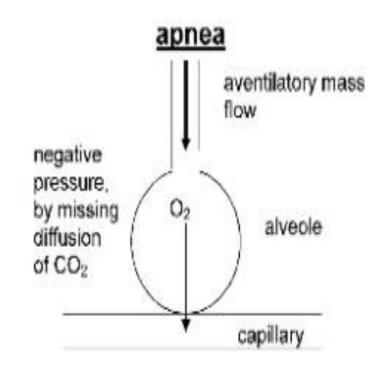

#### Breathing:

- Apnea
- 2. Hypoxemia:
  - SpO2 < 90%</li>
  - SpO2 < 60% for children with cyanotic heart disease</li>
- Moderate to sever respiratory distress
- Tachypnoea
  - 1. 0 -3 months > 60
  - 3 − 12 months > 50
  - I − 4 years > 40
  - Over 5 years > 30