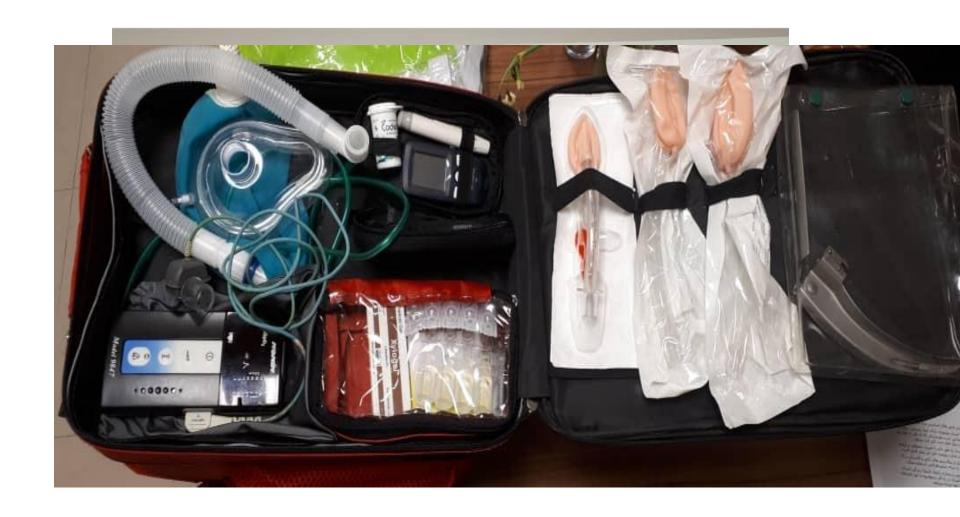

iac arrest           | 37     | 16    |
| No. of days in ICU post arrest       | 163    | 33    |
| No. of days in hospital after arrest | 1363   | 159   |
| Inpatient deaths                     | 302    | 222   |

Bellomo R, Goldsmith D, Uchino S, et al. A prospective before-and-after trial of a medical emergency team. Medical Journal of Australia. 2003;179(6):283-287.

#### Cardiac Arrest Prevention

Quality Improvement Project From the Pediatric Cardiac Critical Care Consortium (PC4)

### Research in Progress

Jeffrey Alten, Darren Klugman, David Cooper, Tia Raymond, Shari Wooton, Jeff Anderson, Katie Clarke-Myers, Michael Gaies on behalf of the PC<sup>4</sup> CAP Investigators

-COHORT INCLUDED 36,723

-45% DECREASE IN CARDIAC ARREST RATE FROM 5.1 TO 2.8/1000 CICU DAYS

# **OTC RRT**









لينك ورود به وبينار: http://www.s.ac.ir/namum

14-1+: cielu

زمان: ۹۹/۹/۱٦

بأرال الكنات واحد أجوال شمع فنحد مركز أجواش مرطان فعالا وبالاستارى متبريت ويطاره أحتاره أتاس



### شرايط فعال سازى RRT

هر موقع تکران بد حالی بیمار هستید،



تغییسز حیاد در ضربیان قلب بیمیار پیم گفتسر از ۵۰ یا بیشتو از ۱۲۰ بار در دقیقه



فیت حادہ فلسار خبون پید گفتنو از ۱۰۰ میلیں۔ متر جبوہ



نعیسر حیاد در وضعیت تنفسس : کمتسر از ۸ با بیشتر از ۲۸ بار در دقیقه



کاهشتی SPO بند کشتر از ۱۹۰۰ علیر فیر در پاللت کسیزن



عبر ماد در وضعیت هونساری بیمار



### ((پرستار ICU ))

برسی نبض بیمار

اندازه گیری علائم حیاتی

بررسي وضعيت هوشياري

اطمينان ازبرقراري راه وريدي



ارزیابی راه هوایی

شمارش تعداد تتفس

برقراري تهويه مناسب

اندازه گیری اشباع خون شریانی

هر موقع نگران بد حالی بیمار هستید.

تغییر حاد در ضربان قلب