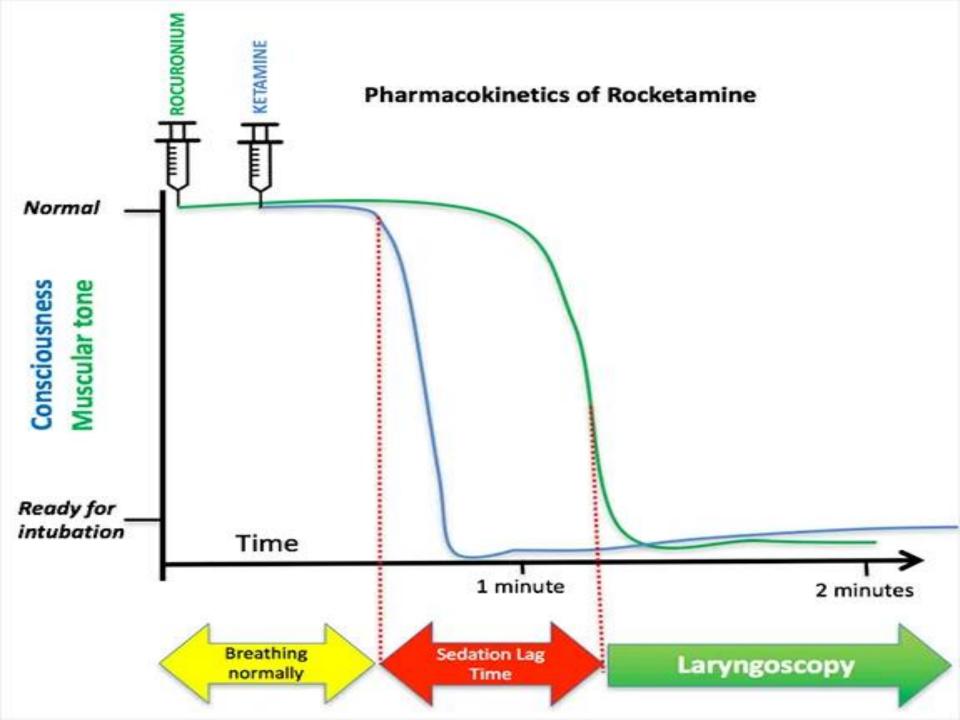

- آیا مانیتورینگ شامل
   نوار قلب فشار خون،
   پالس اکسیمتری به بیمار
   وصل شده است ؟□
- آیا وسایل زیر چک شده
   و آماده است؟
  - آمبو وماسک به همراه
    - شلنگ اکسیژن □
- ساكشن سالم وأماده 🗆
  - ميز ائتوباسيون □
  - دستگاه تنفسی ست شده و آماده□
- آیا داروهای بیهوشی شامل کتامین و شل کننده عضلاتی و افدرین آماده است؟□