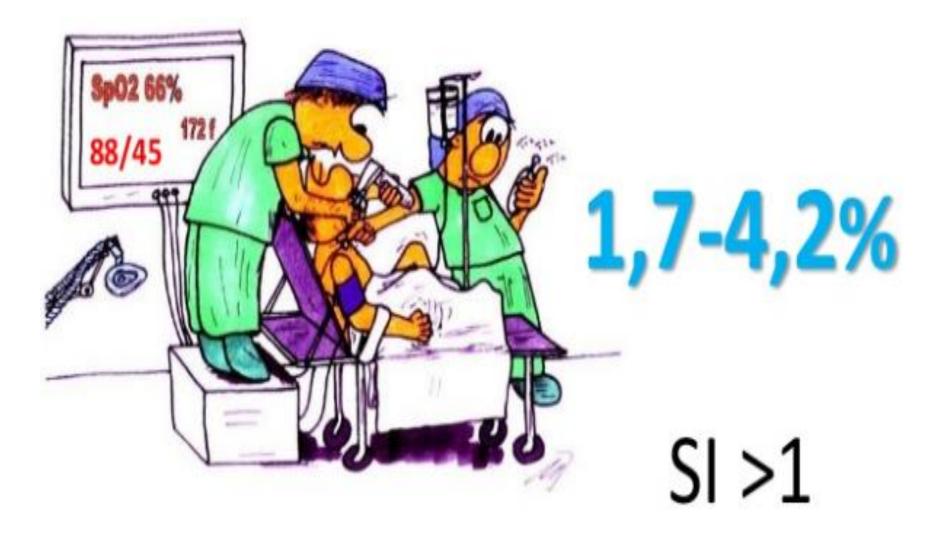

o RR 16 (10 in asthma/copd)
- o IFR 60 I/min
- o PEEP 5 (0 in asthma/copd)
- o FiO2 40%

#### Low pH T

- Place on Vent (SIMV-Volume, Vt 100%, IFR 30 lpm, PS 10, PEEP 5, RR (
- o Place on ETCO2
- o RSA or Vent as Bag (Change
- o Change Vent to (IFR 60 lpm, 8 ml/kg, FiO2 40%)
- Confirm same ETCO2 and se

- o Females: 3.5, 7.5 ET Max, inflate 4 ml, 18 cm
- o Males: 4.5, 8.5 ET Max, inflate 5 ml, 20 cm



2964 patients from 197 sites across 29 countries from October 2018 to July 2019

Intubation Practices and Adverse Peri-Intubation Events

in Critically III Patients From 29 Countries

major clinical event occurred after intubation in 45.2% of patients cardiovascular instability in 42.6%, severe hypoxemia in 9.3%,

and cardiac arrest in 3.1%

# HON KILLONS

## emodynamics Oxygenation Low pH



sBP < 90 mmHg



### Cardiac Arrest

# RESUSCITATION BEFORE INTUBATION



### **FLUID** resuscition

Vasopressor

AIM for "higher-than-normal" BP

#### PUSH DOSE PRESSORS

from the EMCrit Podcast (blog.emcrit.org) and EM:RAP

#### EPINEPHRINE

Has alpha and beta 1/2 effects so it is an inopressor Do not give cardiac arrest doses (1 mg) to patients with a pulse

#### Mixing Instructions:

- Take a 10 ml syringe with 9 ml of normal saline
- Into this syringe, draw up 1 ml of epinephrine from the cardiac amp (Cardiac amp contains Epinephrine 100 mcg/ml)
- · Now you have 10 mls of Epinephrine 10 mcg/ml

Onset-1 minute

Duration-5-10 minutes

Dose-0.5-2 ml every 2-5 minutes (5-20 mcg)



#### -Pediatric dose:

- \* Dilute the patient's individualized code dose of epi (0.01 mg/kg) to a total v