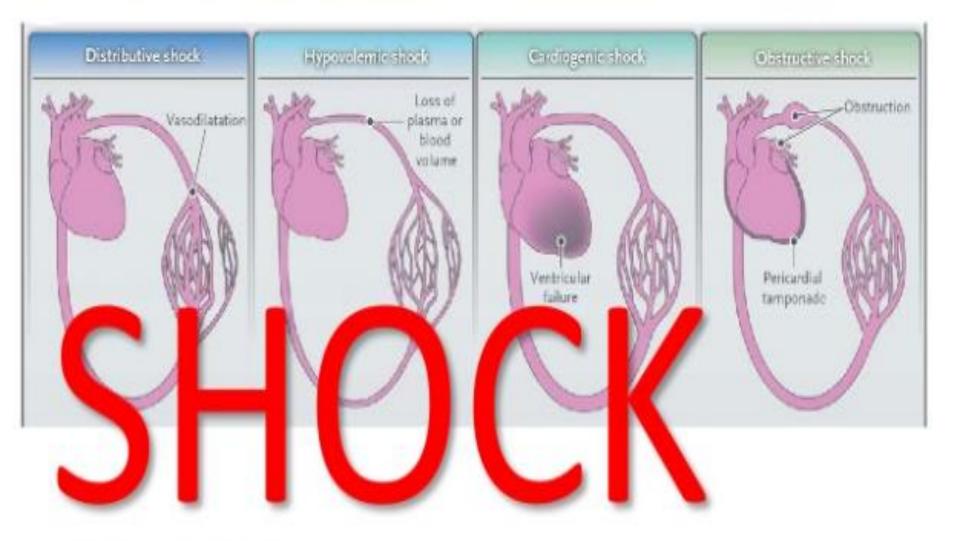

thma/copd)
- o IFR 60 I/min
- o PEEP 5 (0 in asthma/copd)
- o FiO2 40%

#### Low pH T

- Place on Vent (SIMV-Volume, Vt 100%, IFR 30 lpm, PS 10, PEEP 5, RR (
- o Place on ETCO2
- o RSA or Vent as Bag (Change
- o Change Vent to (IFR 60 lpm, 8 ml/kg, FiO2 40%)
- Confirm same ETCO2 and se

- o Females: 3.5, 7.5 ET Max, inflate 4 ml, 18 cm
- o Males: 4.5, 8.5 ET Max, inflate 5 ml, 20 cm



2964 patients from 197 sites across 29 countries from October 2018 to July 2019

Intubation Practices and Adverse Peri-Intubation Events

in Critically III Patients From 29 Countries

major clinical event occurred after intubation in 45.2% of patients cardiovascular instability in 42.6%, severe hypoxemia in 9.3%,

and cardiac arrest in 3.1%

# HON KILLONS

## emodynamics Oxygenation Low pH



sBP < 90 mmHg



### Cardiac Arrest

# RESUSCITATION BEFORE INTUBATION



### **FLUID** resuscition

Vasopressor

AIM for "higher-than-normal" BP

#### PUSH DOSE PRESSORS

from the EMCrit Podcast (blog.emcrit.org) and EM:RAP

#### EPINEPHRINE

Has alpha and beta 1/2 effects so it is an inopressor Do not give cardiac arrest doses (1 mg) to patients with a pulse

#### Mixing Instructions:

- Take a 10 ml syringe with 9 ml of normal saline
- Into this syringe, draw up 1 ml of epinephrine from the cardiac amp (Cardiac amp contains Epinephrine 100 mcg/ml)
- · Now you have 10 mls of Epinephrine 10 mcg/ml

Onset-1 minute

Duration-5-10 minutes

Dose-0.5-2 ml every 2-5 minutes (5-20 mcg)



#### -Pediatric dose:

- \* Dilute the patient's individualized code dose of epi (0.01 mg/kg) to a total volume of 10cc wit