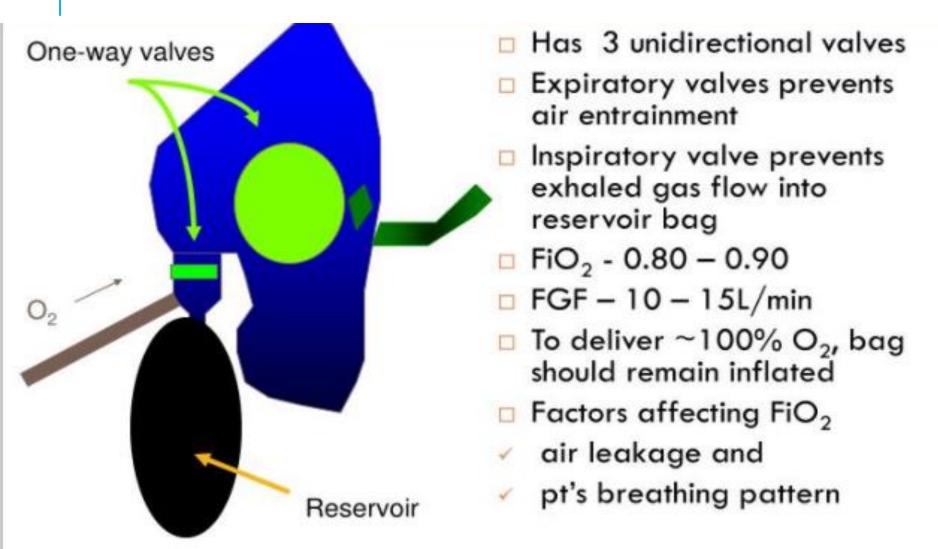

## OLD WAY TO INTERVENE: FOCUS ON CPR

# Change Focus to Prevention

Record - Recognize - Report - Respond