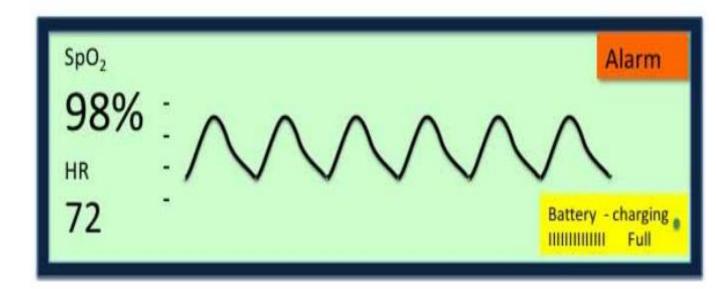

### RAPID RESPONSE TEAMS (RRT) in HOSPITALS

1-Change in Heart Rate

3- Change in Respiratory Rate

5- Signs of Hemorrhage

2- Change in Oxygenation

4- Change in Blood Pressure

6- Decrease in Urine Output

7-Decreased level of consciousness/ Onset of agitation/ Delirium, or Seizures

# **National Early Warning Score**

| National Early Warning Score (NEWS)* |       |          |             |             |             |           |            |
|--------------------------------------|-------|----------|-------------|-------------|-------------|-----------|------------|
| PHYSIOLOGICAL<br>PARAMETERS          | 3     | 2        | 1           | 0           | 1           | 2         | 3          |
| Respiration Rate                     | ≤8    |          | 9 - 11      | 12 - 20     |             | 21 - 24   | ≥25        |
| Oxygen<br>Saturations                | ≤91   | 92 - 93  | 94 - 95     | ≥96         |             |           |            |
| Any Supplemental Oxygen              |       | Yes      |             | No          |             |           |            |
| Temperature                          | ≤35.0 |          | 35.1 - 36.0 | 36.1 - 38.0 | 38.1 - 39.0 | ≥39.1     |            |
| Systolic BP                          | ≤90   | 91 - 100 | 101 - 110   | 111 - 219   |             |           | ≥220       |
| Heart Rate                           | ≤40   |          | 41 - 50     | 51 - 90     | 91 - 110    | 111 - 130 | ≥131       |
| Level of<br>Consciousness            |       |          |             | А           |             |           | V, P, or U |

## EARLY WARNING SCORING

MEWS: Physiological changes detected by a number of parameters can provide a more obvious and specific clinical picture of deterioration or instability before any one of them alone could detect this.