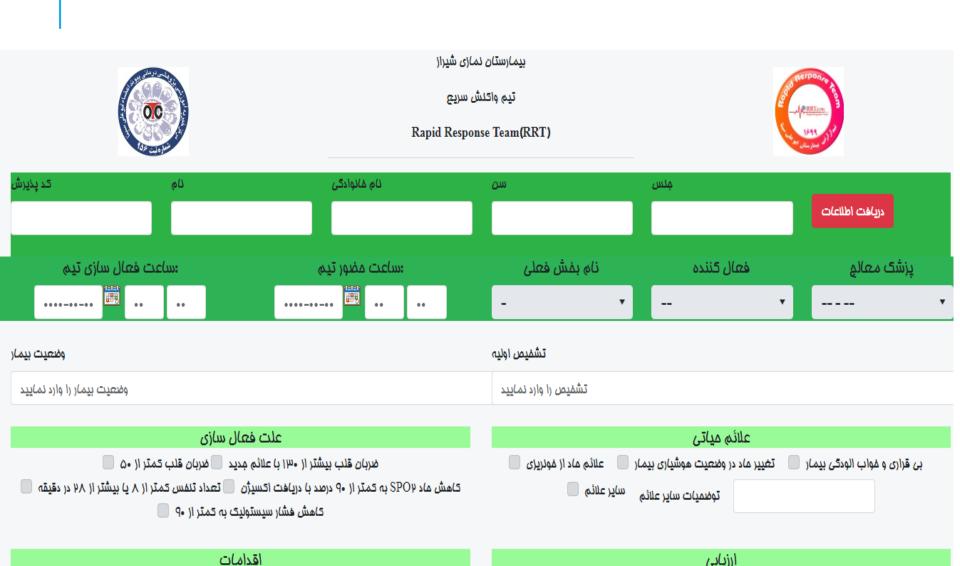

### شرايط فعال سازى RRT

هر موقع تکران بد حالی بیمار هستید،

تغییسز حیاد در ضربیان قلب بیمیار پیم گفتسر از ۵۰ یا بیشتو از ۱۲۰ بار در دقیقه

فیت حادہ فلسار خبون پید گفتنو از ۱۰۰ میلیں۔ متر جبوہ

نعیسر حیاد در وضعیت تنفسس : کمتسر از ۸ با بیشتر از ۲۸ بار در دقیقه

کاهشتی SPO بند کشتر از ۱۹۰۰ علیر فیر در پاللت کسیزن

عبر ماد در وضعیت هونساری بیمار

اندازه گیری اشباع خون شریانی

هر موقع نگران بد حالی بیمار هستید.

تغییر حاد در ضربان قلب بیمار: کمتر از ۵۰ یا بیشتر از

۱۲۰ بار در دقیقه

افت حاد فشار خون به کمتر از 90میلی متر جیوه

تغییر حاد در وضعیت تنفسی: کمتر از ۸ یا بیشتر از ۲۸

بار در دقيقه

کاهش SPO به کمتر از ۹۰ درصد علیرغم دریافت

اكسيزن

تغییر حاد در وضعیت هوشیاری بیمار

شماره تماس: