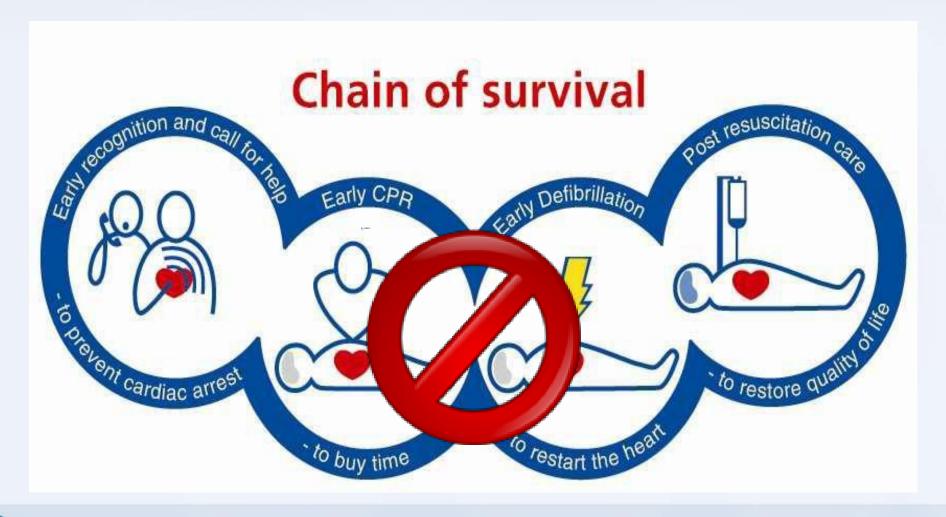

## OLD WAY TO INTERVENE: FOCUS ON CPR

# Change Focus to Prevention

Record - Recognize - Report - Respond